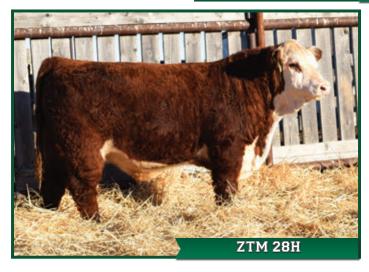

ZTM 1F - full brother to these embryos. Herd sire to Allan & Michael Polvi, Rocanville

ZTM 34G – Herd sire for High Plains Ranch, Whitewood

ZTM 28H - \$20,000 high seller in our 2021 bull sale going to XTC Ranches & Lilybrook Herefords