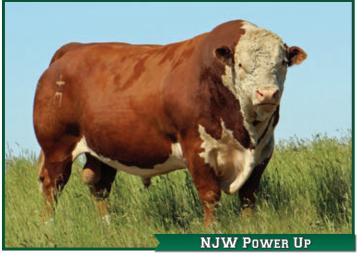

MPI: 167.3 CE: 6.0

**EPDS** BW 0.7 WW 60.7 YW 112.6 MM 28.9 TM 59.3 **EPDS** BW 1.4 WW 49 YW 91

Ref D NIW 73S 456B POWER UP 100E ET {DLF,HYF,IEF,MSUDF}

MALE 73S100E P43830197 02/11/2017 CHURCHILL RED BULL 200Z ILR RED POWER 456B {DLF,HYF,IEF,MSUDF,MDF}

KCF MISS PROFICIENT U201

NJW P606 72N DAYDREAM 73S {DLF,HYF,IEF,MSUDF,MDF} PW VICTOR BOOMER P606 P42693956 NJW 94J DEW 72N

CE: 6.9 MM 33 TM 57