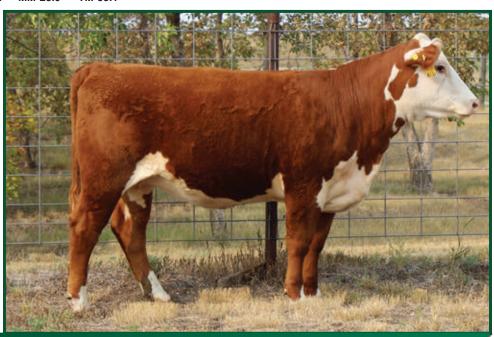

# DIXIE 14H - LOT 4

### Lot 4 CST 6153 DIXIE 14H

PC03078925 **FEMALE** TL 14H 25/02/2020

WW 53

**BOYD 31Z BLUEPRINT 6153 MDF** 

PC03053820

C&T 7B DIXIE 36D PC03025692

BW: 81 lbs

(PE) EPDS

BW 2.7

R LEADER 6964

NJW 91H 100W RITA 31Z ET

REMITALL-W START ME UP ET 7B DLF HYF IEF MDF **C&T P316 TATUM 41T** 

YW 89.5 MM 14.9 TM 41.1