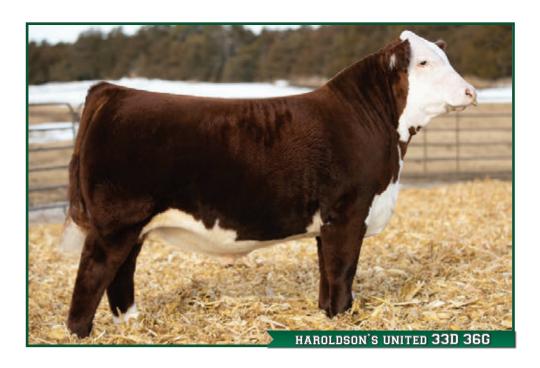

# Lot 41 ONE (1) PACKAGE OF THREE(3) EMBRYOS

HAROLDSON'S UNITED 33D 36G X PCL A191 REAL LADY 14F

HAROLDSON'S UNITED 33D 36G DLF HYF IEF MSUDF MDF HAROLDSON'S UPGRADE T100 33D (DLF HYF IEF MSUDF) PC03024611

PCL A191 REAL LADY 14F DLF HYF IEF MSUDF PC03046409

HAROLDSON'S WLC MIRA ET 52B (DLF HYF IEF MDC)

SHF ALL STAR 42X A191 (DLF HYF IEF) PCL REAL LADY 118U ET 17B {DLF HYF IEF}

### Lot 42 ONE (1) PACKAGE OF FOUR(4) EMBRYOS

HAROLDSON'S UNITED 33D 36G X PCL 49Y DAHLILA 111E

PC03024611

PCL 49Y DAHLILA 111E DLF HYF IEF MSUDF MDF PC03034206

HAROLDSON'S UNITED 33D 36G DLF HYF IEF MSUDF MDF HAROLDSON'S UPGRADE T100 33D (DLF HYF IEF MSUDF) HAROLDSON'S WLC MIRA ET 52B (DLF HYF IEF MDC)

> PCL YUKON R117 ET 49Y {DLF HYF IEF MSUDF MDF} HAROLDSON'S DAHLILA T100 97X {DLF HYF IEF}

(PE) EPDS WW 65.2 YW 108.1 MM 31.1 TM 63.7 (PE) EPDS BW 5.7 WW 65.1 YW 104.5 MM 30.6 BW 4.8

Both cows are what we consider our top end. Really good feet and udders. Both raise big calves and both have sons that we used as herdsires here this year. We are eagerly awaiting full sibs to these embryos next Spring. They will be pretty special.