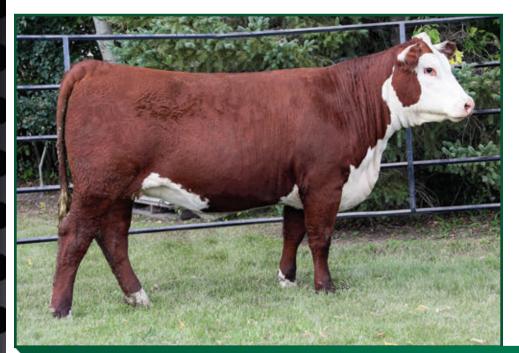

### Lot 2 **C&T 358C TEMPTRESS 16J**

TL 16J PC03086251 **FEMALE** 24/02/2021

TH 403A 475Z PIONEER 358C ET PC03042659

WCC 12Z TEMPTRESS 512C PC03019024

BW: 90 lbs

(PE) EPDS BW 5.0 WW 73.2 YW 118.8 MM 28.3

TM 65.0

TH 71U 17Y RITA 403A

TEMPTRESS 16j - Lot 2

Dark red and stylish. Her dam is a highly functional Haroldsons Liner 12Z daughter bought in the Wascana dispersal. A maternal brother TL 2H sold to Bruce Moore in this springs bull sale. We purchased a semen package on Pioneer 358C from Blairs.Ag and are very happy with his calves.