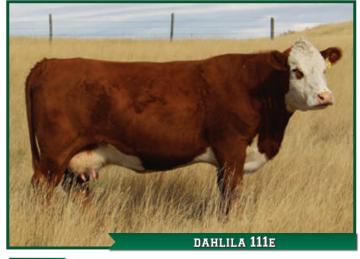

### Lot 42 ONE (1) PACKAGE OF FOUR(4) EMBRYOS

HAROLDSON'S UNITED 33D 36G X PCL 49Y DAHLILA 111E

PC03024611

PCL 49Y DAHLILA 111E DLF HYF IEF MSUDF MDF PC03034206

HAROLDSON'S UNITED 33D 36G DLF HYF IEF MSUDF MDF HAROLDSON'S UPGRADE T100 33D (DLF HYF IEF MSUDF) HAROLDSON'S WLC MIRA ET 52B (DLF HYF IEF MDC)

> PCL YUKON R117 ET 49Y {DLF HYF IEF MSUDF MDF} HAROLDSON'S DAHLILA T100 97X {DLF HYF IEF}

(PE) EPDS WW 65.2 YW 108.1 MM 31.1 TM 63.7 (PE) EPDS BW 5.7 WW 65.1 YW 104.5 MM 30.6 BW 4.8

Both cows are what we consider our top end. Really good feet and udders. Both raise big calves and both have sons that we used as herdsires here this year. We are eagerly awaiting full sibs to these embryos next Spring. They will be pretty special.