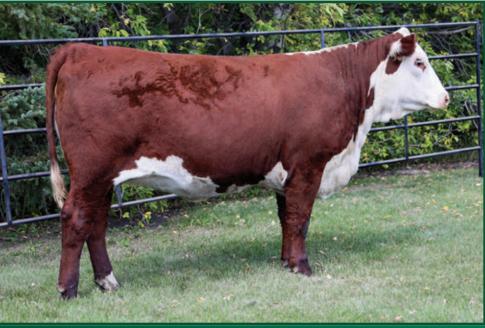

# SHARONA 71J - LOT 3

Lot 3 CST KG 51F SHARONA 71J

FEMALE

VOB 71J

PC03086263

01/04/2021

RSK SCK 6964 FACSIMILE 51F DLFHYFIEFMSUDF R LEADER 6964 PC0304989 RSK SCK 190Z MS X

RSK SCK 190Z MS XKEONA ET 361D DLF HYF IEF

C&T 218Z SHARONA 103E PC03041055 MHPH 118U ZAPPA 218Z C&T 301W SHARONA 35C

BW: 80 lbs

(PE) EPDS

BW 4.8 WW 66

YW 105.9 MM 22

TM 59.1

April 1st with depth, balance and style! Very feminine! Beautiful front end! Her dam is another of our many Zappa daughters that just go about their job. Kris Gordon bought 103E as a bred heifer in our production sale and she now has a Double D 11D two year old here going about her job. 71J is sired by our Leader son RSK Facsimile 51F. He is leaving impressive calves for sure with extra depth, shape, and pigmentation. Take note that Hummer 7H mentioned in 9Js footnote is sired by 51F.

Owned with Kris Gordon, Kisbey SK. RETAINING SHOW RIGHTS THROUGH CWA 2021

A goggle eyed Blueprint daughter. Wide topped. Lots of rib and middle. Stand out old cow family.

Exposed to Remitall-W connected ET 24E May 5 to August 13, 2021. Preg checked to calve approximately March 9, 2022.