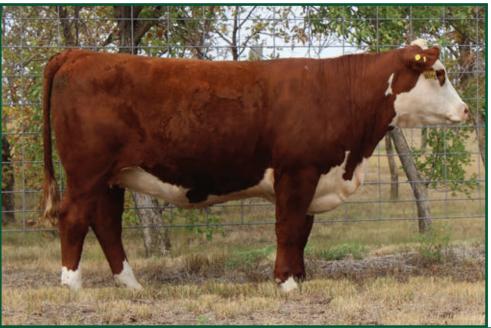

### Lot 2 **C&T 358C TEMPTRESS 16J**

TL 16J PC03086251 **FEMALE** 24/02/2021

TH 403A 475Z PIONEER 358C ET PC03042659

WCC 12Z TEMPTRESS 512C PC03019024

BW: 90 lbs

(PE) EPDS BW 5.0 WW 73.2 YW 118.8 MM 28.3

TM 65.0

TH 71U 17Y RITA 403A

TEMPTRESS 16j - Lot 2

Dark red and stylish. Her dam is a highly functional Haroldsons Liner 12Z daughter bought in the Wascana dispersal. A maternal brother TL 2H sold to Bruce Moore in this springs bull sale. We purchased a semen package on Pioneer 358C from Blairs.Ag and are very happy with his calves.