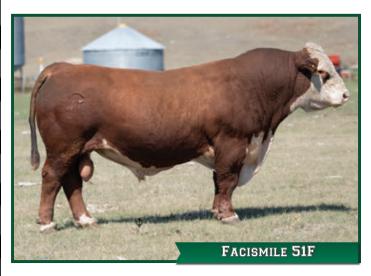

# SHARONA 71J - LOT 3

Lot 3 CST KG 51F SHARONA 71J

FEMALE

VOB 71J

PC03086263

01/04/2021

RSK SCK 6964 FACSIMILE 51F DLFHYFIEFMSUDF R LEADER 6964 PC0304989 RSK SCK 190Z MS X

RSK SCK 190Z MS XKEONA ET 361D DLF HYF IEF

C&T 218Z SHARONA 103E PC03041055 MHPH 118U ZAPPA 218Z C&T 301W SHARONA 35C

BW: 80 lbs

(PE) EPDS

BW 4.8 WW 66

YW 105.9 MM 22

TM 59.1

April 1st with depth, balance and style! Very feminine! Beautiful front end! Her dam is another of our many Zappa daughters that just go about their job. Kris Gordon bought 103E as a bred heifer in our production sale and she now has a Double D 11D two year old here going about her job. 71J is sired by our Leader son RSK Facsimile 51F. He is leaving impressive calves for sure with extra depth, shape, and pigmentation. Take note that Hummer 7H mentioned in 9Js footnote is sired by 51F.

### RSK SCK 6964 FACSIMILE 51F (DLF HYF IEF MSUDF)

RSK 51F MALE PC03049893

17/02/2018

R LEADER 6964

PC03025498

**HYALITE ON TARGET 936** R MISS REVOLUTION 1009

RSK SCK 190Z MS XKEONA ET 361D DLF HYF IEF NJW 78P TWENTYTWELVE 190Z ET PC03032999 BLAIR'S XKEONA 521X 1A DLF HYF IEF MSUDF

**EPDS** BW 5.4 WW 79.8 YW 126.8 MM 22.8 TM 62.7

AKA Red Bull here at C&T !!

We went looking for a herd bull with muscle mass and pigmentation. We found him in the RSK show string at CWA 2018 and bought him in Andrews bull sale in the Spring of 2019. He has lived up to his nick name in spades! Impressive EPDs add to his strengths.