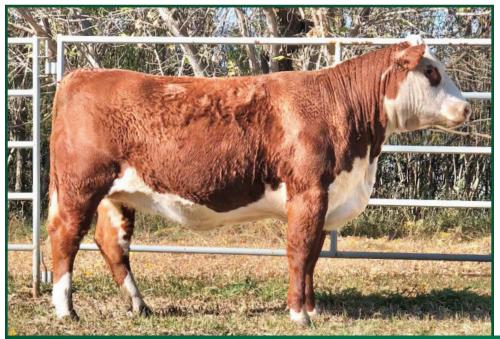

### Lot 2 **C&T 358C TEMPTRESS 16J**

TL 16J PC03086251 **FEMALE** 24/02/2021

TH 403A 475Z PIONEER 358C ET PC03042659

WCC 12Z TEMPTRESS 512C PC03019024

BW: 90 lbs

(PE) EPDS BW 5.0 WW 73.2 YW 118.8 MM 28.3

TM 65.0

TH 71U 17Y RITA 403A

TEMPTRESS 16j - Lot 2

Dark red and stylish. Her dam is a highly functional Haroldsons Liner 12Z daughter bought in the Wascana dispersal. A maternal brother TL 2H sold to Bruce Moore in this springs bull sale. We purchased a semen package on Pioneer 358C from Blairs.Ag and are very happy with his calves.