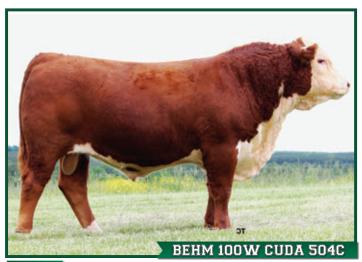

Purchased her dam at the Wascana dispersal. If you like big cows, this one will get big. Already showing nice udder development.

Bred May 3, 2021 to BEHM 100W Cuda 504C with sexed heifer semen. Exposed June 6 to July 21, 2021 to PCL 6153 Hyper Drive 30H. Pregnant to the May 3, 2021 Al service.

# **SERVICE SIRES**

Ref A BEHM 100W CUDA 504C {MDF}

BEHM 504C PC03060820 MALE 04/03/2015

NJW 73S M326 TRUST 100W ET {DLF HYF IEF} KCF BENNETT 3008 M326 PC02938213 NJW P606 72N DAYDREAM 73S

**BEHM R294 JASMAN102Y** KCF BENNETT 9126J R294 (DLF HYF IEF)