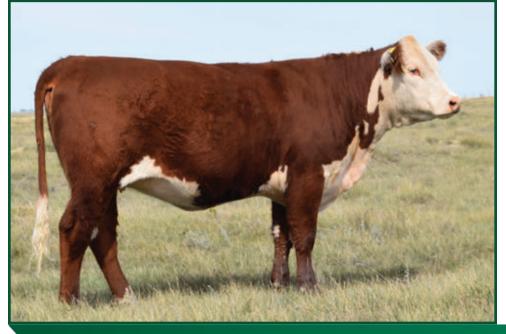

### Lot 26 **TWIN-VIEW 94F BRIATRICE 28H**

**FEMALE** 

TNVW 28H

PC03070739

09/02/2020

TM 49.6

TWIN-VIEW 121C REIGNS 94F DLF HYF IEF MSUDF PCL CHEROKEE 49Y 121C DLF HYF IEF MSUDF PC03050986

GHC MISS HUDSON 91B

TWIN-VIEW 80A BRIA 62F PC03046672

TWIN-VIEW 76Y PRESTIGE 80A DLFHYFIEFMSUDF PBHR GOSSIP 17U 41A DLF HYF IEF

BW: 78 lbs.

**EPDS** 

BW 4.0

WW 53.2

YW 84.9

MM 23.0