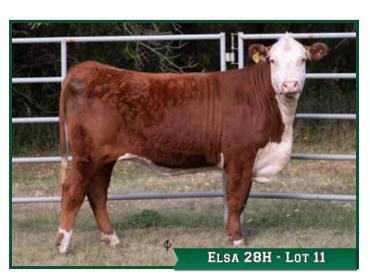

# Lot 11 CST GG 147E ELSA 28H

FEMALE TL 28H PC03078931 10/03/2020

HILLS-GALORE 44Z REWIND 147E DLF HYF IEF MSUDF RST X51 REVOLUTION 4102
PC03042926 HILLS-GALORE 52R CALLI 44Z DLFHYF EF MSUDF

C&T 218Z ELSA 3C MHPH 118U ZAPPA 218Z DLF HYF IEF PC03009567 C&T 102S BARBIE 1A

BW: 77 lbs

PE) EPDS BW 2.7 WW 54.1 YW 92.7 MM 25.2 TM 52.2

A deep bodied Rewind daughter. Very nice through the front end. Out of one of our top cow families going back to the Nasdaq Matriarch Sophie 5X Owned with Glen Gress, Lampman, SK.

Al'd to Boyd 31Z Blueprint 6153 on May 26, 2021. Exposed RSK SCK 6964 Facsimile 51F June 16 to August 13, 2021.

Preg checked safe to that date for a March 7, 2022 calf.

Stout and broody and already showing nice udder development! A very well balanced Double D heifer out of a 2 yr old Zappa daughter.