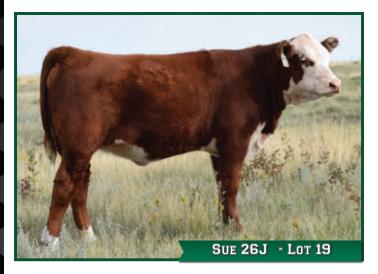

### Lot 19 MCCOY 858F SUE 26J

**FEMALE** ZTM 26J PC03085241 02/02/2021 CHURCHILL BROADWAY 858F SHF YORK 19H Y02 PC03081024 **CHURCHILL LADY 640D** 

MCCOY B451 SUE 112G KCF BENNETT IMPACT B451 PC03079013 MCCOY 5Z SUE 42C

**EPDS** BW 1.4 WW 56.4 YW 92.1 MM 23.8

26J will be the first daughter of Churchill Broadway to sell in Canada. This dark coloured, short marked female is a moderate framed, easy fleshing brood cow prospect that is the right kind. Her brothers will be sale features in our 2022 bull sale and we expect to retain one brother for herd sire duty at MCC.