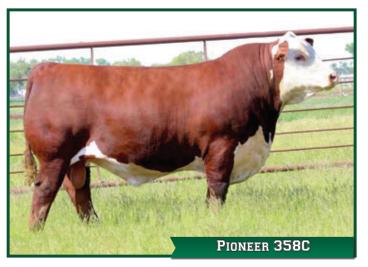

### Lot 2 **C&T 358C TEMPTRESS 16J**

TL 16J PC03086251 **FEMALE** 24/02/2021

TH 403A 475Z PIONEER 358C ET PC03042659

WCC 12Z TEMPTRESS 512C PC03019024

BW: 90 lbs

(PE) EPDS BW 5.0 WW 73.2 YW 118.8 MM 28.3

TM 65.0

TH 71U 17Y RITA 403A

TEMPTRESS 16j - Lot 2

Dark red and stylish. Her dam is a highly functional Haroldsons Liner 12Z daughter bought in the Wascana dispersal. A maternal brother TL 2H sold to Bruce Moore in this springs bull sale. We purchased a semen package on Pioneer 358C from Blairs.Ag and are very happy with his calves.

### REF B TH 403A 475Z PIONEER 358C ET

358C PC03042659 MALE

TH 89T 755T STOCKMAN 475Z

09/01/2015

PC02991023

TH 223 71I VICTOR 755T DLF HYF IEF TH 16G 20N GEMINI 89T DLF HYF IEF

TH 71U 17Y RITA 403A

TH 22R 16S LAMBEAU 17Y TH 7N 45P RITA 71U DLF HYF IEF

PA43371431

WW 84.2 YW 143.7 MM 24.8 TM 66.9

Owned by: Blairs.Ag Cattle Company, Topp Herefords, Upstream Ranch

and Mr. & Mrs. T Ostermeier.