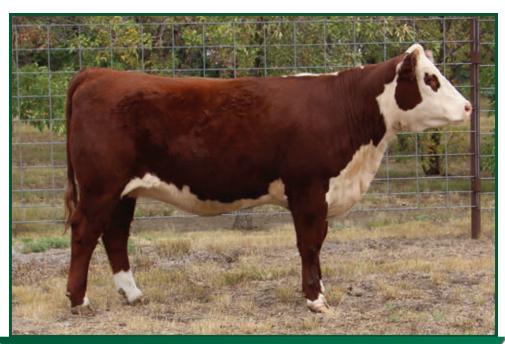

# SHARONA 71J - LOT 3

Lot 3 CST KG 51F SHARONA 71J

FEMALE

VOB 71J

PC03086263

01/04/2021

RSK SCK 6964 FACSIMILE 51F DLFHYFIEFMSUDF R LEADER 6964 PC0304989 RSK SCK 190Z MS X

RSK SCK 190Z MS XKEONA ET 361D DLF HYF IEF

C&T 218Z SHARONA 103E PC03041055 MHPH 118U ZAPPA 218Z C&T 301W SHARONA 35C

BW: 80 lbs

(PE) EPDS

BW 4.8 WW 66

YW 105.9 MM 22

TM 59.1

April 1st with depth, balance and style! Very feminine! Beautiful front end! Her dam is another of our many Zappa daughters that just go about their job. Kris Gordon bought 103E as a bred heifer in our production sale and she now has a Double D 11D two year old here going about her job. 71J is sired by our Leader son RSK Facsimile 51F. He is leaving impressive calves for sure with extra depth, shape, and pigmentation. Take note that Hummer 7H mentioned in 9Js footnote is sired by 51F.

Owned with Kris Gordon, Kisbey SK. RETAINING SHOW RIGHTS THROUGH CWA 2021

A goggle eyed Blueprint daughter. Wide topped. Lots of rib and middle. Stand out old cow family.

Exposed to Remitall-W connected ET 24E May 5 to August 13, 2021. Preg checked to calve approximately March 9, 2022.