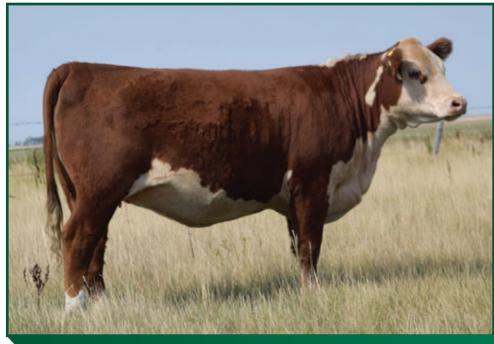

### Lot 23 MCCOY Z426 SUSIE 47H

ZTM 47H PC03073075 **FEMALE** 

MOHICAN THM EXCEDE Z426 MDF PC03044655

MCCOY 53A SUSIE 97E PC03033182

**EPDS** 

BW 3.3

TH 133U 719T UPGRADE 69X DLF HYF IEF

NJW M326 UNFORGETTABLE 76W ET

14/02/2020

MCCOY 70Y SKYFALL 53A DLF HYF IEF MCCOY 23U SUSIE 154Z

BW: 88 lbs

YW 92.5 MM 31.3 TM 59.8

47H is another Excede daughter out of the legendary Susie 33K cow family that has produced many good ones here. With the acquisition of /S Momentum from Shaw Cattle Co. to use on heifers, we chose to Al fewer in 2021 and increase our services to this interesting new sire.

Exposed to /S Momentum 00054 ET from April 19 - July 21, 2021. Pregnancy checked for a late February / early March

**SUSIE 47H - LOT 23** 

Here is a dark red, excellent haired, daughter of Matrix that is sure to catch your eye on sale day. We calved our first group of Matrix daughters this spring. They have beautiful udders and are exceptionally maternal. Moxie 119H will produce rugged, high volume progeny that will be functional and marketable.