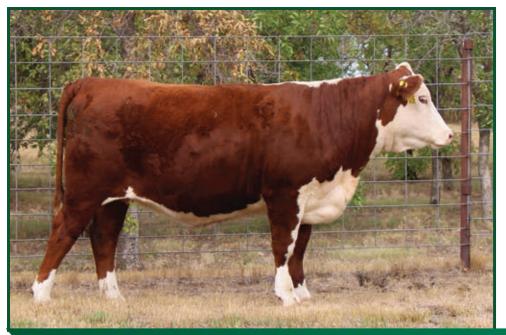

# KIRA 9J - LOT 1

MHPH 118U ZAPPA 218Z DLF HYF IEF

BLAIR-ATHOL 161 SHAKIRA 41Z

### Lot 1 **CST PCL 162F KIRA 9J**

**FEMALE** TL 9J PC03086247 17/02/2021

REMITALL-W JKF BELMONT 162F DLF HYF IEF MSUDF MDF REMITALL-W GD WATERLOO ET 12B DLF HYF IEF PC03048908 REMITALL-WEST RITA ET 25A DLF HYF IEF MSUDF MDC

**C&T PCL 218Z KIRA 49C** 

PC03012558

BW: 85 lbs

(PE) EPDS BW 5.3 WW 64.9 YW 106.5 MM 23.9 TM 56.4

All heifer calves from the sale contributors are eligible for the 10% discount if sold to a Junior Member. Talk to the consignors if you have any questions about this program.

Our first Remitall Belmont calf and we are more than excited with this Feb. heifer! Her momma is our best Zappa daughter. A maternal brother Hummer TL 7H sold to Perry Libke in this springs Wilson Lees Bull Sale. 9J's grandam is Shakira 41Z, a Heater daughter bought years ago from Blair Athol and still working here. This is a very good cow family.