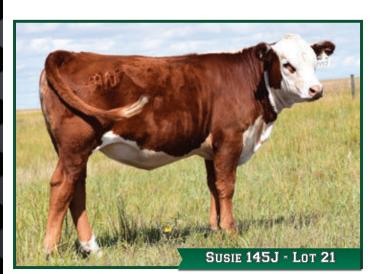

## Lot 21 MCCOY 88838 SUSIE 145J (MDF)

**FEMALE** ZTM 145J PC03085107 07/03/2021 /S MANDATE 88838 /S MANDATE 66589 ET DLF HYF IEF MDF

PC03075062

/S LADY WONDER 4445B ET MCCOY 70Y SKYFALL 53A DLF HYF IEF

MCCOY MLC 53A SUSIE 164F PC03063623

MCCOY MLC 628Z SUSIE 52B

**EPDS** BW 6.6 YW 100.6 MM 26.9 WW 68.8 TM 61.3

145J has always been a favourite of mine. An extremely complete, functional female that is short marked with extra pigment. Her young dam has produced replacement quality females at the upper end of our program the last two years.

Sue 8H is a broody, goggle eyed daughter of Excede. We have used Excede extensively through our AI program and have been very pleased with the daughters we have in production to date. The Excede bulls have also been very popular with our commercial customers. Her mating to /S Momentum should be a good one.

Exposed to /S Momentum 00054 ET from April 19 - July 21, 2021. Observed bred May 5th, 2021. Pregnancy checked to the May 5th breeding date.