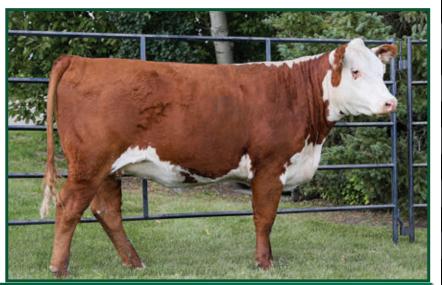

# KIRA 9J - LOT 1

MHPH 118U ZAPPA 218Z DLF HYF IEF

BLAIR-ATHOL 161 SHAKIRA 41Z

### Lot 1 **CST PCL 162F KIRA 9J**

**FEMALE** TL 9J PC03086247 17/02/2021

REMITALL-W JKF BELMONT 162F DLF HYF IEF MSUDF MDF REMITALL-W GD WATERLOO ET 12B DLF HYF IEF PC03048908 REMITALL-WEST RITA ET 25A DLF HYF IEF MSUDF MDC

**C&T PCL 218Z KIRA 49C** 

PC03012558

BW: 85 lbs

(PE) EPDS BW 5.3 WW 64.9 YW 106.5 MM 23.9 TM 56.4

All heifer calves from the sale contributors are eligible for the 10% discount if sold to a Junior Member. Talk to the consignors if you have any questions about this program.

Our first Remitall Belmont calf and we are more than excited with this Feb. heifer! Her momma is our best Zappa daughter. A maternal brother Hummer TL 7H sold to Perry Libke in this springs Wilson Lees Bull Sale. 9J's grandam is Shakira 41Z, a Heater daughter bought years ago from Blair Athol and still working here. This is a very good cow family.