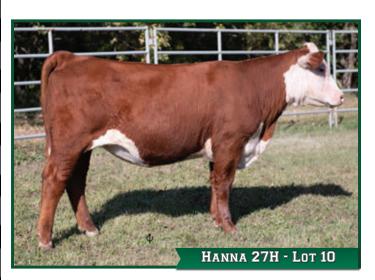

### Lot 10 CST DF 51F HANNA 27H

FEMALE CTDF 27H P C03078947

09/03/2020

RSK SCK 6964 FACSIMILE 51F DLF HYF IEF MSUDF R LEADER 6964
PC03049893 R LEADER 6964
RSK SCK 190Z MS XKEONA ET 361D DLFHYF IEF

 C&T DFRM EYELINER 12E
 PCL ZIRCON 719T 25Z DLF HYF IEF MSUDF MDF

 PC03039311
 C&T Z81 DARA 75C

BW: 74 lbs

(PE) EPDS BW 4.1 WW 66.9 YW 103.2 MM 23.4 TM 59.8

A smaller framed, red eyed 51F daughter. Out of the Zircon daughter that was alongside Dawson's Dara 75C cow that won Champion 2 year old and Grand Champion Hereford Female at Brandon Ag Ex in 2017. These will be the first "Red Bull" females coming into production.

Owned with Dawson Foy, Arcola, SK.

Exposed to Remitall-W Connected ET 24E May 5 to August 13, 2021. Preg checked to calve approximately March 17, 2022