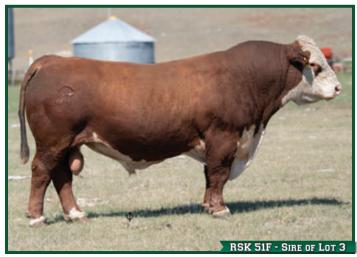

### RSK SCK 6964 FACSIMILE 51F (DLF HYF IEF MSUDF)

RSK 51F MALE PC03049893

17/02/2018

R LEADER 6964

PC03025498

**HYALITE ON TARGET 936** R MISS REVOLUTION 1009

RSK SCK 190Z MS XKEONA ET 361D DLF HYF IEF NJW 78P TWENTYTWELVE 190Z ET PC03032999 BLAIR'S XKEONA 521X 1A DLF HYF IEF MSUDF

**EPDS** BW 5.4 WW 79.8 YW 126.8 MM 22.8 TM 62.7

AKA Red Bull here at C&T !!

We went looking for a herd bull with muscle mass and pigmentation. We found him in the RSK show string at CWA 2018 and bought him in Andrews bull sale in the Spring of 2019. He has lived up to his nick name in spades! Impressive EPDs add to his strengths.