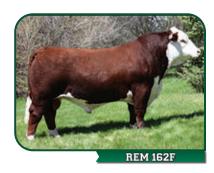

### REF A REMITALL-W JKF BELMONT 162F (DLF HYF IEF MSUDF MDF)

**REM 162F** 

PC03048908

25/03/2018

REMITALL-W GD WATERLOO ET 12B DLF HYF IEF YALGOO BOULDER Z250

PC02997206

MERAWAH SHAMROCK C130

PC02984821

REMITALL-WEST RITA ET 25A DLF HYF IEF MSUDF MDC SHF WONDER M326 W18 ET DLF HYF IEF MDC REMITALL RITA 13T DLF HYF IEF

**EPDS** BW 6.4 WW 78.4 YW 125.4 MM 26.4 TM 65.6

Owned with JKF Polled Herefords.