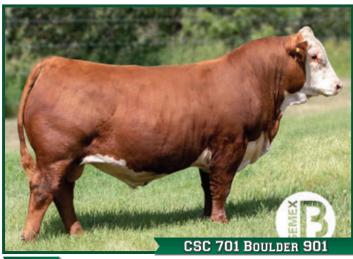

Bred May 1, 2021 to CSC 701 Bolder 901. Exposed June 6 to July 21, 2021 to PCL 6153 Hyper Drive 30H. Pregnant to the May 1, 2021 Al service.

**QUEEN MAKER 28H - Lot 34** 

A maternal sister to the GHC Attention bull. She is a result of purchased embryos because we thought so much of the mother and grandmother, very solid cow family. Lots of body mass and depth. Kickstart puts great udders on his females. This one should be a sure bet.

PA43229647 CPH MS WRANGLER 1W

MPI: 181.5 CE: 12.4 **EPDS** YW 113.8 MM 46.9 BW -0.7 WW 68.6

TM 81.2

CSC 701 BOLDER 901 {MDF}

MALE PC03069531 20/02/2019 901

TH 121L 63N TUNDRA 16S TH 22R 16S LAMBEAU 17Y PC02997467

TH 62N 3L KELSEY 22R CSC 502 LADY DEW 701 CHURCHILL SENSATION 028X PA43807562 CSC 10Y LADY DEW 502 ET

MPI: 186.7 CE: 11.2

**EPDS** BW -0.8 WW 54.9 YW 90.8 MM 30.9 TM 58.4