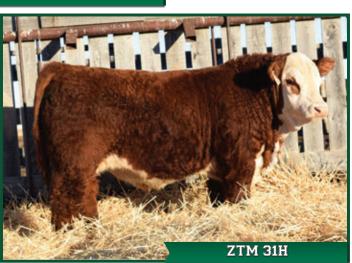

ZTM 31H - Herd sire for Crittenden Land & Cattle, Church Ranch, & MCC

ZTM 17H, 32H, 36H – Replacement heifers retained by MCC

ZTM 50J, 55J, 57J, 61J - Feature bulls for our February 2022 bull sale

SCAN THIS CODE TO SEE A VIDEO OF MCCOY 49S KALLA 10D