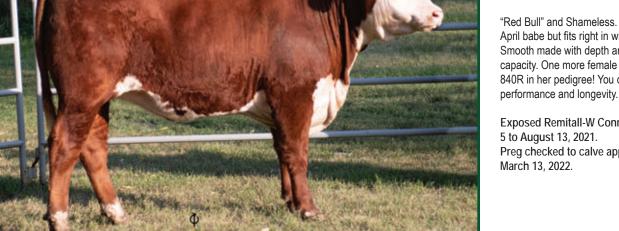

MM 21.3

FEMALE

TM 46.6

Lot 15 CST 51F PATCH 72H TL 72H

RSK SCK 6964 FACSIMILE 51F DLF HYF IEF MSUDF R LEADER 6964

PC03078938

CBB SHAR-LO 719 SHAMELESS 308B DLF HYF IEF

13/04/2020

PC03049893

RSK SCK 190Z MS XKEONA ET 361D DLF HYF IEF

**C&T 308B PATCH 53E** 

PC03041040

BW: 90 lbs

(PE) EPDS

BW 5.3

WW 69.0

C&T 916 JEWEL 38Y DLF HYF IEF YW 114.7 MM 23.3 TM 57.8

"Red Bull" and Shameless. She is just a mid April babe but fits right in with older heifers. Smooth made with depth and awesome capacity. One more female in the sale with old 840R in her pedigree! You can be confident of

Exposed Remitall-W Connected ET 24E May Preg checked to calve approximately

**PATCH 72H - LOT 15** 

A flashy and eye catching heifer. The last of the Stroker daughters to sell. That alone should have your attention as the Strokers' milk production is second to none. With some old time Rafter U breeding on the bottom, she is worth your money! Owned by Kurt Lees.

Exposed Remitall-W Connected ET 24E May 5 to August 13, 2021. Observed bred June 7, 2021 Preg checked to calve approximately Mar 17, 2022