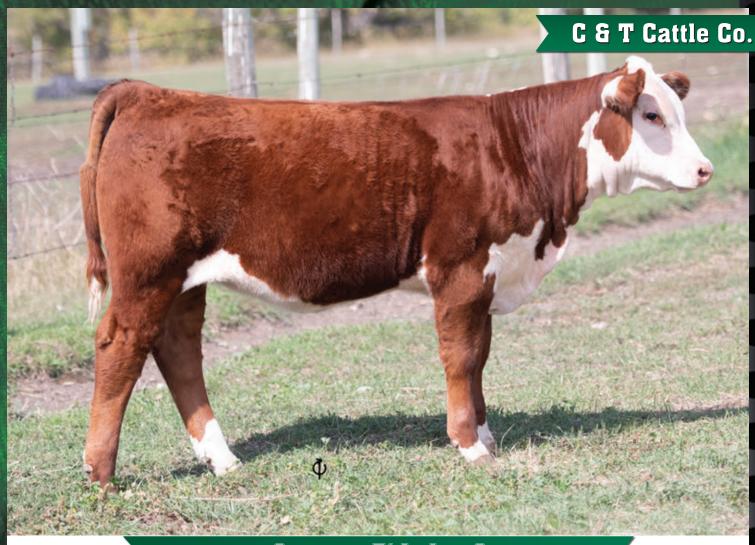

# KIRA 9J - LOT 1

MHPH 118U ZAPPA 218Z DLF HYF IEF

BLAIR-ATHOL 161 SHAKIRA 41Z

### Lot 1 **CST PCL 162F KIRA 9J**

**FEMALE** TL 9J PC03086247 17/02/2021

REMITALL-W JKF BELMONT 162F DLF HYF IEF MSUDF MDF REMITALL-W GD WATERLOO ET 12B DLF HYF IEF PC03048908 REMITALL-WEST RITA ET 25A DLF HYF IEF MSUDF MDC

**C&T PCL 218Z KIRA 49C** 

PC03012558

BW: 85 lbs

(PE) EPDS BW 5.3 WW 64.9 YW 106.5 MM 23.9 TM 56.4

All heifer calves from the sale contributors are eligible for the 10% discount if sold to a Junior Member. Talk to the consignors if you have any questions about this program.

Our first Remitall Belmont calf and we are more than excited with this Feb. heifer! Her momma is our best Zappa daughter. A maternal brother Hummer TL 7H sold to Perry Libke in this springs Wilson Lees Bull Sale. 9J's grandam is Shakira 41Z, a Heater daughter bought years ago from Blair Athol and still working here. This is a very good cow family.