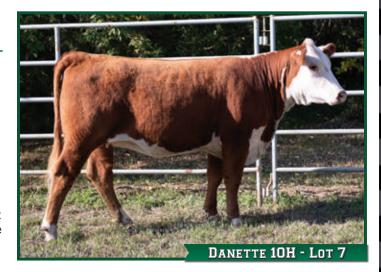

# Lot 7 CST 24E DANETTE 10H

FEMALE TL 10H PC03078939 23/02/2020

REMITALL-W CONNECTED ET 24E DLF HYF IEF MSUDF REMITALL-W 50 SHADES ET 12C DLF HYF IEF MSUDF PC03036039 REMITALL-WEST YELLOW ROSE 2Y DLF HYF IEF

BW: 74 lbs

(PE) EPDS BW 2.6 WW 50.1 YW 81.8 MM 22.4 TM 47.4

A very sweet Connected daughter. Beautiful profile. Well balanced and feminine. Long lived cow family all the way back to the Square D 840R cow. Action and Stroker on the dams side. Milk and performance!!

Al'd to Boyd 31Z Blueprint 6153 on May 21, 2021. Preg checked safe to that date for calving March 2, 2022. Exposed RSK SCK 6964 Facsimile 51F June 11 to August 13, 2021.