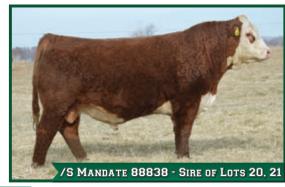

### Lot 20 MCCOY 88838 SUE 186J (MDF)

**FEMALE** ZTM 186J PC03085106 16/03/2021 /S MANDATE 88838 /S MANDATE 66589 ET DLF HYF IEF MDF PC03075062 /S LADY WONDER 4445B ET

MCCOY Z426 SUE 18F MOHICAN THM EXCEDE Z426 DLF HYF IEF MDC PC03048273 MCCOY 70Y SUE 102D

**EPDS** BW 1.3 WW 61.2 YW 96.6 MM 27.1 TM 57.7

We are offering two daughters of /S Mandate 88838 in the sale this year. We had 60 calves sired by 88838 in 2021. 186J's dam is a beautiful young Excede daughter that is just getting started at our place. Her granddam is one of the top females in our herd at this point, both in terms of productivity and phenotype.