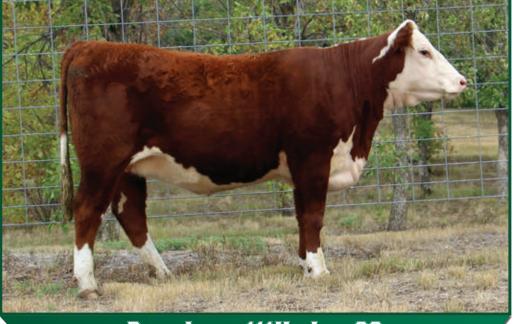

### Lot 2 **C&T 358C TEMPTRESS 16J**

TL 16J PC03086251 **FEMALE** 24/02/2021

TH 403A 475Z PIONEER 358C ET PC03042659

WCC 12Z TEMPTRESS 512C PC03019024

BW: 90 lbs

(PE) EPDS BW 5.0 WW 73.2 YW 118.8 MM 28.3

TM 65.0

TH 71U 17Y RITA 403A

TEMPTRESS 16j - Lot 2

Dark red and stylish. Her dam is a highly functional Haroldsons Liner 12Z daughter bought in the Wascana dispersal. A maternal brother TL 2H sold to Bruce Moore in this springs bull sale. We purchased a semen package on Pioneer 358C from Blairs.Ag and are very happy with his calves.