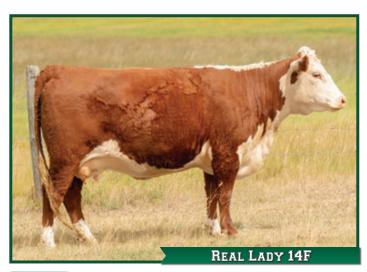

### Lot 36 PCL 3D REAL LADY 111H DAWM 111H

PCL 118U DODGE 3D DLF HYF IEF MSUDF PC03019509

**FEMALE** 

PCL REAL LADY 425X ET 25C DLF HYF IEF

PC03019593

BW: 70 lbs. ADJ 205D WW: 604 lbs. BW -0.9 WW 44.0 YW 70.3 MM 22.6 **FPDS** 

MHPH 101S UMPIRE 118U DLF HYF IEF MSUDF MDF GHC MISS TRUST 54B DLF HYF IEF

01/03/2020

TH 89T 743 UNTAPPED 425X ET DLF HYF IEF PCL REAL LADY 10H 5T DLF HYF IEF

MPI: 181.3 CE: 16 TM 44.6

REAL LADY 111H - LOT 36

Ultra feminine with a pedigree that's a who's who of female producers. Will be hard to find a female for sale this Fall with a higher Maternal Productivity Index. Breed her the way you like and then have fun showing her offspring.