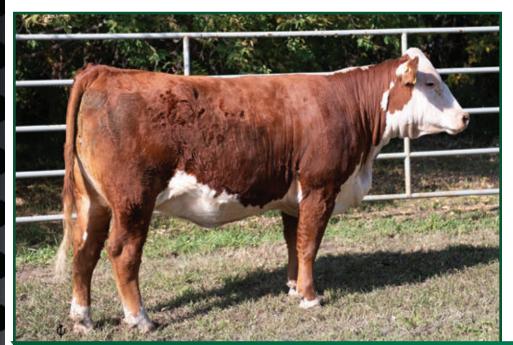

### Lot 4 CST 6153 DIXIE 14H

PC03078925 **FEMALE** TL 14H 25/02/2020

WW 53

**BOYD 31Z BLUEPRINT 6153 MDF** 

PC03053820

C&T 7B DIXIE 36D PC03025692

BW: 81 lbs

(PE) EPDS

BW 2.7

R LEADER 6964

NJW 91H 100W RITA 31Z ET

REMITALL-W START ME UP ET 7B DLF HYF IEF MDF **C&T P316 TATUM 41T** 

YW 89.5 MM 14.9 TM 41.1

### **CST 6153 SPIC 17H**

FEMALE TL 17H PC03078928 28/02/2020

BOYD 31Z BLUEPRINT 6153 MDF PC03053820

**C&T 57W SPIC 19Z** 

PC02971618

**BW: 88 lbs** 

(PE) EPDS BW 3.3 WW 57.7 YW 96.8 MM 18.3 TM 46.9

Another red eyed Blueprint daughter! Going back to the old Becker cow Viva 64N.

R LEADER 6964

NJW 91H 100W RITA 31Z ET

C&T BB3K RHODA 2R

C&T 12R CLASSIC 57W DLF HYF IEF

Exposed to Remitall-W Connected ET 24E May 5 to August 13, 2021. Preg checked to calve approx March 9, 2022.

**SPIC 17H - LOT 5** 