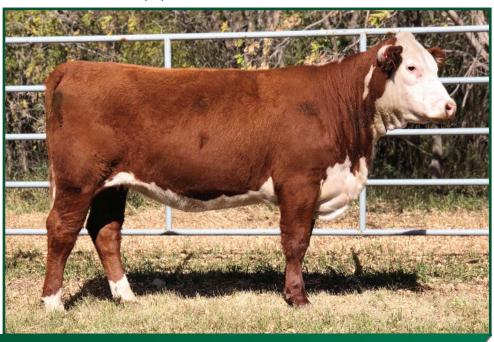

### Lot 2 **C&T 358C TEMPTRESS 16J**

TL 16J PC03086251 **FEMALE** 24/02/2021

TH 403A 475Z PIONEER 358C ET PC03042659

WCC 12Z TEMPTRESS 512C PC03019024

BW: 90 lbs

(PE) EPDS BW 5.0 WW 73.2 YW 118.8 MM 28.3

TM 65.0

TH 71U 17Y RITA 403A

TEMPTRESS 16j - Lot 2

Dark red and stylish. Her dam is a highly functional Haroldsons Liner 12Z daughter bought in the Wascana dispersal. A maternal brother TL 2H sold to Bruce Moore in this springs bull sale. We purchased a semen package on Pioneer 358C from Blairs.Ag and are very happy with his calves.