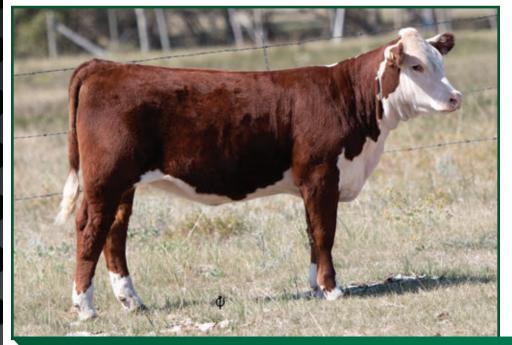

# KIRA 9J - LOT 1

MHPH 118U ZAPPA 218Z DLF HYF IEF

BLAIR-ATHOL 161 SHAKIRA 41Z

### Lot 1 **CST PCL 162F KIRA 9J**

**FEMALE** TL 9J PC03086247 17/02/2021

REMITALL-W JKF BELMONT 162F DLF HYF IEF MSUDF MDF REMITALL-W GD WATERLOO ET 12B DLF HYF IEF PC03048908 REMITALL-WEST RITA ET 25A DLF HYF IEF MSUDF MDC

**C&T PCL 218Z KIRA 49C** 

PC03012558

BW: 85 lbs

(PE) EPDS BW 5.3 WW 64.9 YW 106.5 MM 23.9 TM 56.4

All heifer calves from the sale contributors are eligible for the 10% discount if sold to a Junior Member. Talk to the consignors if you have any questions about this program.

Our first Remitall Belmont calf and we are more than excited with this Feb. heifer! Her momma is our best Zappa daughter. A maternal brother Hummer TL 7H sold to Perry Libke in this springs Wilson Lees Bull Sale. 9J's grandam is Shakira 41Z, a Heater daughter bought years ago from Blair Athol and still working here. This is a very good cow family.