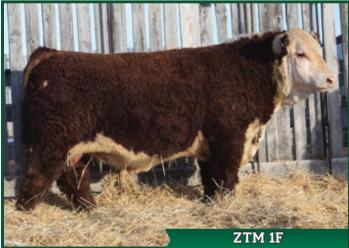

MCCOY 55M ABSOLUTE 49S DLF HYF IEF MCCOY 31Y KALLA 120B

(PE) EPDS BW 1.9 WW 66.1 YW 103.5 MM 27.4 TM 60.4

These embryos are offered from the core of our breeding program. We implanted 10 embryos from the same flush in the spring of 2021. Kalla 10D is re-writing the history book for producing, high quality, performance oriented cattle at our place. So far at a young age she has produced the following:

ZTM 1F - full brother to these embryos. Herd sire to Allan & Michael Polvi, Rocanville

ZTM 34G – Herd sire for High Plains Ranch, Whitewood

ZTM 28H - \$20,000 high seller in our 2021 bull sale going to XTC Ranches & Lilybrook Herefords