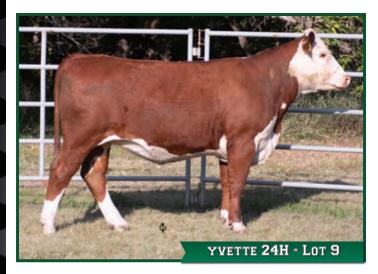

### Lot 9 CST BREEZEWAY 6153 YVETTE 24H

FEMALE TL 24H PC03078930 07/03/2020

BOYD 31Z BLUEPRINT 6153 MDF R LEADER 6964

PC03053820 NJW 91H 100W RITA 31Z ET

C&T 102S YVETTE 16Y MHPH 13P STETSON 102S DLF HYF IEF MSUDF PC02971578 CHADMORE MELLO MAGMA 26P

BW: 96 lbs

(PE) EPDS BW 3.5 WW 54.5 YW 84.9 MM 24.7 TM 51.9

Our third Blueprint daughter. Out of a beautifully uddered Stetson cow. 24H is a maternal sister to Lot 25, a 3 year old Connected daughter in River Valley's production sale. Awesome EPDs. She will raise herd bulls and highly productive females

Owned with Breezeway Polled Herefords, Fillmore, SK.

Exposed to Remitall-W Connected ET 24E May 5 to August 13, 2021 Preg checked to calve approximately March 23, 2022.