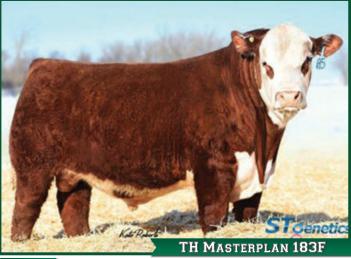

The heaviest and probably the highest growth heifer in the offering. Thick, deep, very easy fleshing. Mother has a good udder and is raising a good calf again this year. Bred April 7 to TH Masterplan 183F. Exposed June 6 – July 21 to PCL 6153 Hyper Drive 30H. Pregnant to the April 7 Al service.

Bred May 2, 2021 to TH Masterplan 183F with sexed heifer semen. Exposed June 6 to July 21, 2021 to PCL 6153 Hyper Drive 30H. Pregnant to the May 2, 2021 Al service.

Bred May 4, 2021 to TH Masterplan 183F. Exposed June 6 to July 21, 2021 to PCL 6153 Hyper Drive 30 H. Pregnant to the May 4, 2021 Al service.

We've been happy with our blueprints as producing females while the sons have been very marketable bulls. This heifer should have exceptional udder quality and be able to raise a good calf.

Bred May 1 to TH Masterplan 183F. Exposed June 6 - July 22 to NJW 73S 456B Power Up 100E ET.

Pregnant to an early June breeding to Power Up 100E

Bred May 2, 2021 to TH Masterplan 183F with sexed heifer semen. Exposed June 6 to July 21, 2021 to PCL 6153 Hyper Drive 30H. Pregnant to the May 2, 2021 Al service.

LADY LUCK 121H - LOT 38

Really correct, angular, and attractive. Mother is consistent in raising higher quality offspring. Superior udder quality should be assured. Another favorite.

Bred May 4, 2021 to TH Masterplan 183F. Exposed June 6 to July 22, 2021 to NJW 73S Power Up 100E ET. Pregnant to the May 4, 2021 Al service.

### Ref C TH MASTERPLAN 183F

PC03081319 MALE 183F 10/02/2018

KCF BENNETT STRATEGY Z303 ET SCHU-LAR ON TARGET 22S PC03004584 KCF MISS REVOLUTION X338 ET

TH 512X 145Y DOMINETTE 57B FTF PROSPECTOR 145Y (DLF HYF IEF) PA43463161 TH 122 71I DOMINETTE 512X ET

MPI: 167.3 CE: 6.0

**EPDS** BW 0.7 WW 60.7 YW 112.6 MM 28.9 TM 59.3 **EPDS** BW 1.4 WW 49 YW 91

Ref D NIW 73S 456B POWER UP 100E ET {DLF,HYF,IEF,MSUDF}

MALE 73S100E P43830197 02/11/2017 CHURCHILL RED BULL 200Z ILR RED POWER 456B {DLF,HYF,IEF,MSUDF,MDF}