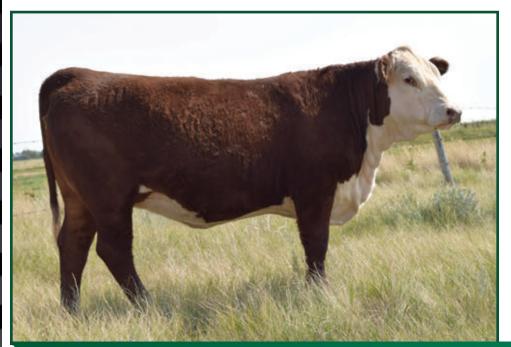

### Lot 2 **C&T 358C TEMPTRESS 16J**

TL 16J PC03086251 **FEMALE** 24/02/2021

TH 403A 475Z PIONEER 358C ET PC03042659

WCC 12Z TEMPTRESS 512C PC03019024

BW: 90 lbs

(PE) EPDS BW 5.0 WW 73.2 YW 118.8 MM 28.3

TM 65.0

TH 71U 17Y RITA 403A

TEMPTRESS 16j - Lot 2

Dark red and stylish. Her dam is a highly functional Haroldsons Liner 12Z daughter bought in the Wascana dispersal. A maternal brother TL 2H sold to Bruce Moore in this springs bull sale. We purchased a semen package on Pioneer 358C from Blairs.Ag and are very happy with his calves.