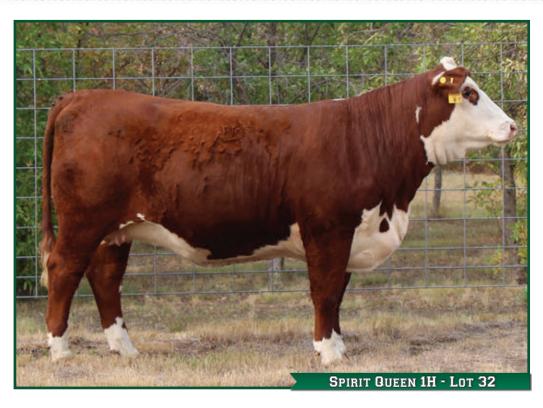

# Lot 32 PCL 1D SPIRIT QUEEN 1H

**FEMALE** DAWM 1H PC03070063 22/02/2020 CHSF 16B WOODFORD 1D DLF HYF IEF MSUDF MDF CHSF 10Y HARLEY 16B DLF HYF IEF MSUDF MDF PC03023671 CHSF 49X LADY WOODFORD 23A DLF HYF IEF

WCC 5795C SPIRIT QUEEN 7958F DLF HYF IEF MSUDF NJW 144Y 174X DIABLO 180A DLF HYF IEF PC03056380

WCC MISS MISSISSIPPI 5795C

BW: 80 lbs. ADJ 205D WW: 826 lbs. MPI: 163.9 CE: 3.6 **EPDS** BW 4.2 WW 67.4 YW 111.9 MM 26.8 TM 60.5

The heaviest and probably the highest growth heifer in the offering. Thick, deep, very easy fleshing. Mother has a good udder and is raising a good calf again this year. Bred April 7 to TH Masterplan 183F. Exposed June 6 – July 21 to PCL 6153 Hyper Drive 30H. Pregnant to the April 7 Al service.