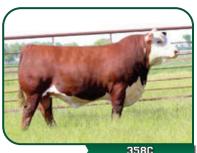

### REF B TH 403A 475Z PIONEER 358C ET

358C PC03042659 MALE

TH 89T 755T STOCKMAN 475Z

09/01/2015

PC02991023

TH 223 71I VICTOR 755T DLF HYF IEF TH 16G 20N GEMINI 89T DLF HYF IEF

TH 71U 17Y RITA 403A

TH 22R 16S LAMBEAU 17Y TH 7N 45P RITA 71U DLF HYF IEF

PA43371431

WW 84.2 YW 143.7 MM 24.8 TM 66.9

Owned by: Blairs.Ag Cattle Company, Topp Herefords, Upstream Ranch

and Mr. & Mrs. T Ostermeier.