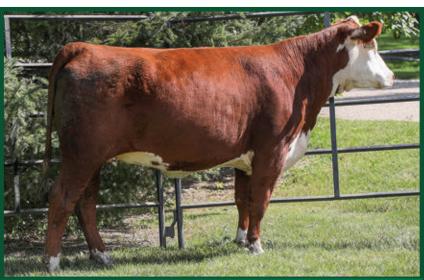

# Lot 32 PCL 1D SPIRIT QUEEN 1H

**FEMALE** DAWM 1H PC03070063 22/02/2020 CHSF 16B WOODFORD 1D DLF HYF IEF MSUDF MDF CHSF 10Y HARLEY 16B DLF HYF IEF MSUDF MDF PC03023671 CHSF 49X LADY WOODFORD 23A DLF HYF IEF

WCC 5795C SPIRIT QUEEN 7958F DLF HYF IEF MSUDF NJW 144Y 174X DIABLO 180A DLF HYF IEF PC03056380

WCC MISS MISSISSIPPI 5795C

BW: 80 lbs. ADJ 205D WW: 826 lbs. MPI: 163.9 CE: 3.6 **EPDS** BW 4.2 WW 67.4 YW 111.9 MM 26.8 TM 60.5

The heaviest and probably the highest growth heifer in the offering. Thick, deep, very easy fleshing. Mother has a good udder and is raising a good calf again this year. Bred April 7 to TH Masterplan 183F. Exposed June 6 – July 21 to PCL 6153 Hyper Drive 30H. Pregnant to the April 7 Al service.