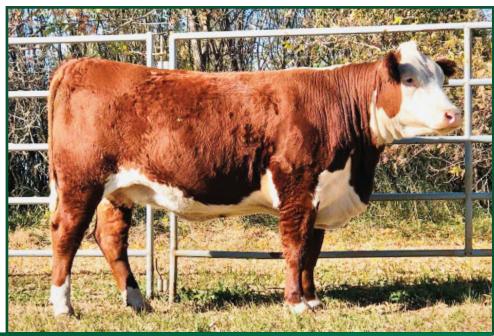

### Lot 2 **C&T 358C TEMPTRESS 16J**

TL 16J PC03086251 **FEMALE** 24/02/2021

TH 403A 475Z PIONEER 358C ET PC03042659

WCC 12Z TEMPTRESS 512C PC03019024

BW: 90 lbs

(PE) EPDS BW 5.0 WW 73.2 YW 118.8 MM 28.3

TM 65.0

TH 71U 17Y RITA 403A

TEMPTRESS 16j - Lot 2

Dark red and stylish. Her dam is a highly functional Haroldsons Liner 12Z daughter bought in the Wascana dispersal. A maternal brother TL 2H sold to Bruce Moore in this springs bull sale. We purchased a semen package on Pioneer 358C from Blairs.Ag and are very happy with his calves.