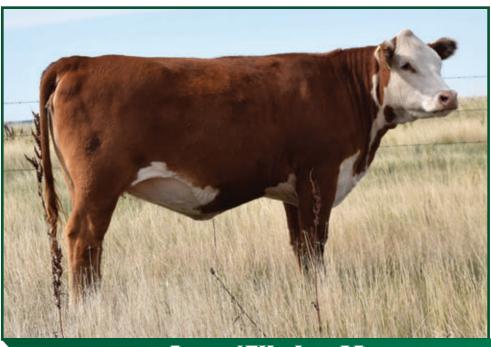

# **MOXIE 119H - LOT 24**

### Lot 24 MCCOY 30E MOXIE 119H

**FEMALE** ZTM 119H

PC03074027

03/03/2020

TM 46.5

MCCOY 719T MATRIX ET 30E DLF HYF IEF MSUDF TH 122 71I VICTOR 719T DLF HYF IEF MDF PC03039769 MCCOY P20 ZENA 1B DLF HYF IEF

MCCOY 30A MOXIE 183E PC03037501

BW: 84 lbs

(PE) EPDS

**BW 2.2** 

WW 50.7

YW 87.7

MM 21.1

MCCOY 31Y KINGDOM 30A DLF HYF IEF MSUDF

MCCOY 73R MOXIE 193Z