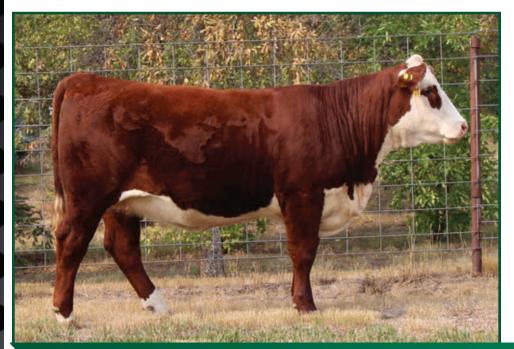

# KIRA 9J - LOT 1

MHPH 118U ZAPPA 218Z DLF HYF IEF

BLAIR-ATHOL 161 SHAKIRA 41Z

### Lot 1 **CST PCL 162F KIRA 9J**

**FEMALE** TL 9J PC03086247 17/02/2021

REMITALL-W JKF BELMONT 162F DLF HYF IEF MSUDF MDF REMITALL-W GD WATERLOO ET 12B DLF HYF IEF PC03048908 REMITALL-WEST RITA ET 25A DLF HYF IEF MSUDF MDC

**C&T PCL 218Z KIRA 49C** 

PC03012558

BW: 85 lbs

(PE) EPDS BW 5.3 WW 64.9 YW 106.5 MM 23.9 TM 56.4

All heifer calves from the sale contributors are eligible for the 10% discount if sold to a Junior Member. Talk to the consignors if you have any questions about this program.

Our first Remitall Belmont calf and we are more than excited with this Feb. heifer! Her momma is our best Zappa daughter. A maternal brother Hummer TL 7H sold to Perry Libke in this springs Wilson Lees Bull Sale. 9J's grandam is Shakira 41Z, a Heater daughter bought years ago from Blair Athol and still working here. This is a very good cow family.