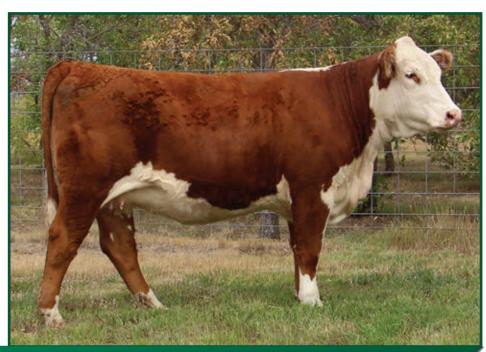

### Lot 2 **C&T 358C TEMPTRESS 16J**

TL 16J PC03086251 **FEMALE** 24/02/2021

TH 403A 475Z PIONEER 358C ET PC03042659

WCC 12Z TEMPTRESS 512C PC03019024

BW: 90 lbs

(PE) EPDS BW 5.0 WW 73.2 YW 118.8 MM 28.3

TM 65.0

TH 71U 17Y RITA 403A

TEMPTRESS 16j - Lot 2

Dark red and stylish. Her dam is a highly functional Haroldsons Liner 12Z daughter bought in the Wascana dispersal. A maternal brother TL 2H sold to Bruce Moore in this springs bull sale. We purchased a semen package on Pioneer 358C from Blairs.Ag and are very happy with his calves.