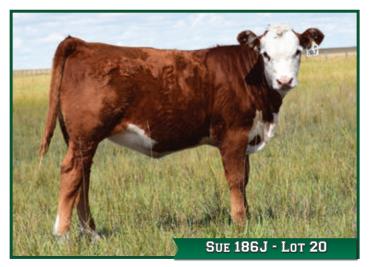

### Lot 20 MCCOY 88838 SUE 186J (MDF)

**FEMALE** ZTM 186J PC03085106 16/03/2021 /S MANDATE 88838 /S MANDATE 66589 ET DLF HYF IEF MDF PC03075062 /S LADY WONDER 4445B ET

MCCOY Z426 SUE 18F MOHICAN THM EXCEDE Z426 DLF HYF IEF MDC PC03048273 MCCOY 70Y SUE 102D

**EPDS** BW 1.3 WW 61.2 YW 96.6 MM 27.1 TM 57.7

We are offering two daughters of /S Mandate 88838 in the sale this year. We had 60 calves sired by 88838 in 2021. 186J's dam is a beautiful young Excede daughter that is just getting started at our place. Her granddam is one of the top females in our herd at this point, both in terms of productivity and phenotype.