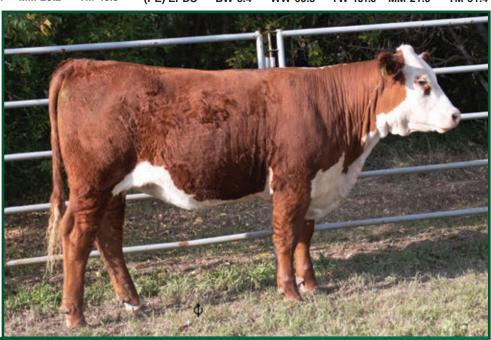

# SHARONA 71J - LOT 3

Lot 3 CST KG 51F SHARONA 71J

FEMALE

VOB 71J

PC03086263

01/04/2021

RSK SCK 6964 FACSIMILE 51F DLFHYFIEFMSUDF R LEADER 6964 PC0304989 RSK SCK 190Z MS X

RSK SCK 190Z MS XKEONA ET 361D DLF HYF IEF

C&T 218Z SHARONA 103E PC03041055 MHPH 118U ZAPPA 218Z C&T 301W SHARONA 35C

BW: 80 lbs

(PE) EPDS

BW 4.8 WW 66

YW 105.9 MM 22

TM 59.1

April 1st with depth, balance and style! Very feminine! Beautiful front end! Her dam is another of our many Zappa daughters that just go about their job. Kris Gordon bought 103E as a bred heifer in our production sale and she now has a Double D 11D two year old here going about her job. 71J is sired by our Leader son RSK Facsimile 51F. He is leaving impressive calves for sure with extra depth, shape, and pigmentation. Take note that Hummer 7H mentioned in 9Js footnote is sired by 51F.

Owned with Kris Gordon, Kisbey SK. RETAINING SHOW RIGHTS THROUGH CWA 2021

A goggle eyed Blueprint daughter. Wide topped. Lots of rib and middle. Stand out old cow family.

Exposed to Remitall-W connected ET 24E May 5 to August 13, 2021. Preg checked to calve approximately March 9, 2022.