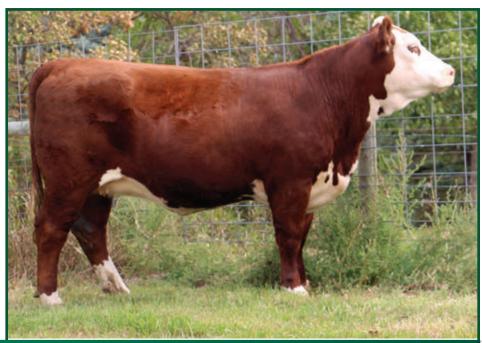

# KIRA 9J - LOT 1

MHPH 118U ZAPPA 218Z DLF HYF IEF

BLAIR-ATHOL 161 SHAKIRA 41Z

### Lot 1 **CST PCL 162F KIRA 9J**

**FEMALE** TL 9J PC03086247 17/02/2021

REMITALL-W JKF BELMONT 162F DLF HYF IEF MSUDF MDF REMITALL-W GD WATERLOO ET 12B DLF HYF IEF PC03048908 REMITALL-WEST RITA ET 25A DLF HYF IEF MSUDF MDC

**C&T PCL 218Z KIRA 49C** 

PC03012558

BW: 85 lbs

(PE) EPDS BW 5.3 WW 64.9 YW 106.5 MM 23.9 TM 56.4