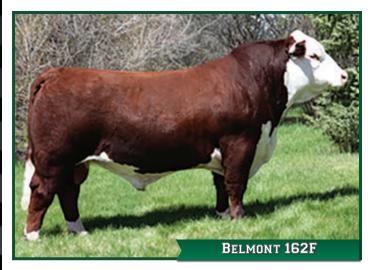

### REF A REMITALL-W JKF BELMONT 162F (DLF HYF IEF MSUDF MDF)

**REM 162F** 

PC03048908

25/03/2018

REMITALL-W GD WATERLOO ET 12B DLF HYF IEF YALGOO BOULDER Z250

PC02997206

MERAWAH SHAMROCK C130

PC02984821

REMITALL-WEST RITA ET 25A DLF HYF IEF MSUDF MDC SHF WONDER M326 W18 ET DLF HYF IEF MDC REMITALL RITA 13T DLF HYF IEF

**EPDS** BW 6.4 WW 78.4 YW 125.4 MM 26.4 TM 65.6

Owned with JKF Polled Herefords.