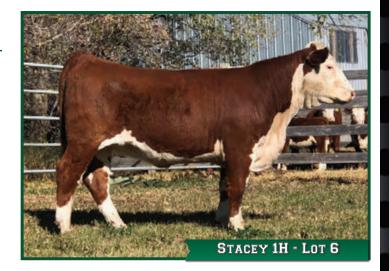

### Lot 6 CST 323Y STACEY 1H

FEMALE TL 1H PC03079830 18/01/2020

SQUARE-D 42S PROGRESS 323Y DLF HYF IEF REMITALL SUPER DUTY 42S DLF HYF IEF

PC02963489 SQUARE-D NADIA 323P

WCC 34S STACEY 4165B TRIPLE-A 14M STOCKY 34S DLF HYF IEF PC03004712 SQUARE-D RITA 8165U

BW: 85 lbs

(PE) EPDS BW 4.0 WW 47.0 YW 76.1 MM 24.0 TM 47.5

Big and broody, lots of top, deep ribbed. Double bred Super Duty. Out of another good Wascana / Square. D cow.

Exposed to RSK SCK 6964 Facsimile 51F June 2 to August 13, 2021 Observed bred June 2, 2021. Preg checked safe to that date calving March 14, 2022.