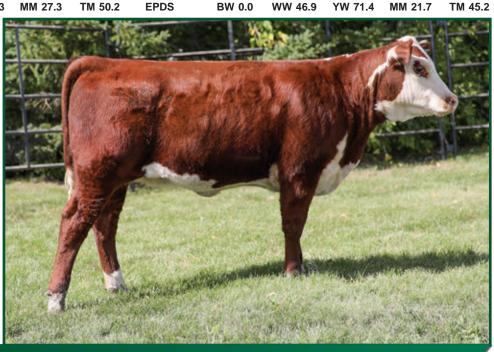

# DIXIE 14H - LOT 4

### Lot 4 CST 6153 DIXIE 14H

PC03078925 **FEMALE** TL 14H 25/02/2020

WW 53

**BOYD 31Z BLUEPRINT 6153 MDF** 

PC03053820

C&T 7B DIXIE 36D PC03025692

BW: 81 lbs

(PE) EPDS

BW 2.7

R LEADER 6964

NJW 91H 100W RITA 31Z ET

REMITALL-W START ME UP ET 7B DLF HYF IEF MDF **C&T P316 TATUM 41T** 

YW 89.5 MM 14.9 TM 41.1