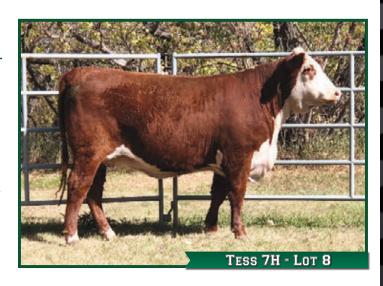

# Lot 8 CST 147E TESS 20H

FEMALE VOB 20H PC03078943 01/03/2020

HILLS-GALORE 44Z REWIND 147E DLF HYF IEF MSUDF RST X51 REVOLUTION 4102
PC03042926
HILLS-GALORE 52R CALLI 44Z DLF HYF IEF MSUDF

BW: 92 lbs

EPDS BW 3.3 WW 53.7 YW 96.6 MM 23.5 TM 51.0

I really liked the cosmetics of Alvin and Mary Kate's Rewind bull. So I bought semen on him and then told Chris! Powerful females is my first thought when describing his daughters. Second is pigment. 20H has both these qualities with her big barrel and red goggle eyes as well as super easy doing. Nice balanced EPDs.

Exposed to Remitall-W Connected ET 24E May 5 to August 13, 2021 Preg checked to calve approximately March 13, 2022.